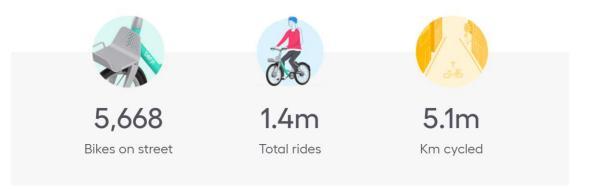

he scheme                             |         | planned for the   |
|                             |                                            |         | scheme            |
| Bournemouth, Poole          | 1,200 bikes live in the scheme             |         | 340               |
| & Christchurch              |                                            |         |                   |
| Council                     |                                            |         |                   |
|                             |                                            |         |                   |
| *data /information above is |                                            |         |                   |

\*data/information above is taken from the council website

## Beryl Bikes by numbers



\*Figures are extracted from Beryl Bike website